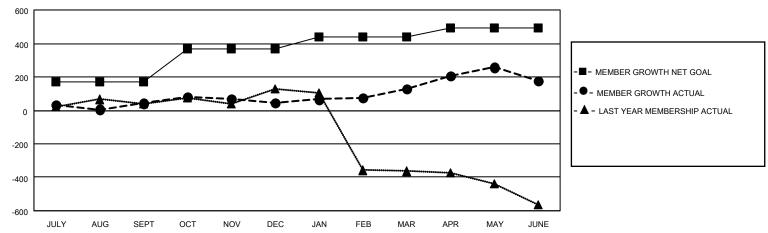

## GOALS AND ACTUAL MEMBERS CUMULATIVE

| DROPPED CLUBS: 15 |     | 72 CLUBS OF 104 ADDED 1 OR<br>MORE NEW MEMBERS | GENDER DISTRIBUTION             |                                |
|-------------------|-----|------------------------------------------------|---------------------------------|--------------------------------|
|                   |     | WORE NEW WEWBERS                               | MALE<br>FEMALE                  | 2,376 (73.63%)<br>851 (26.37%) |
| DROPPED MEMBERS   |     |                                                | NON BINARY PREFER NOT TO ANSWER | 0 (0.00%)<br>0 (0.00%)         |
| DECEASED          | 23  |                                                | THE ENTITY TO ANOWER            | 0 (0.0070)                     |
| CLUB CANCELLED    | 197 | CLICK HERE FOR CUMULATIVE                      | TOTAL FAMILY UNIT MEMBERS 2,201 |                                |
| OTHER             | 300 | MEMBERSHIP DATA                                |                                 |                                |
| TOTAL             | 520 |                                                | FAMILY MEMBERS PAYING HAI       | LF DUES 1,437                  |