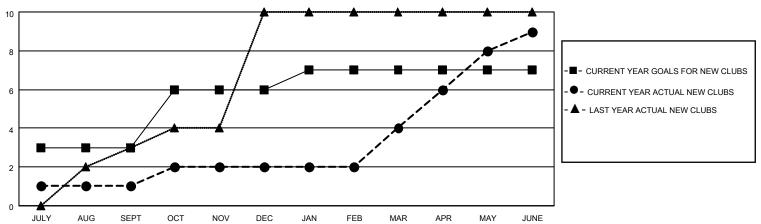

## MONTHLY MEMBERSHIP PROGRESS REPORT

LOCATION INDIA District 322C3 Results as of: 6/30/2022

## Clubs Members **RESULTS FOR 2021-2022 RESULTS FOR 2021-2022** NEW CLUB GOAL NEW CLUBS DROPPED CLUBS MEMBER GROWTH NET MEMBER GROWTH DROPPED QUARTER QUARTER MEMBERS ACTUAL **GOAL ACTUAL** (including transfers) 3 5 85 JULY/AUG/SEPT JULY/AUG/SEPT 170 152 3 2 124 200 132 OCT/NOV/DEC OCT/NOV/DEC 1 2 0 JAN/FEB/MAR JAN/FEB/MAR 70 150 33 50 339 278 APR/MAY/JUNE APR/MAY/JUNE

## GOALS AND ACTUAL NEW CLUBS CUMULATIVE



## GOALS AND ACTUAL MEMBERS CUMULATIVE



| DROPPED CLUBS: 15 |     | 72 CLUBS OF 104 ADDED 1 OR<br>MORE NEW MEMBERS | GENDER DISTRIBUTION             |                                |
|-------------------|-----|------------------------------------------------|---------------------------------|--------------------------------|
|                   |     | WORE NEW WEWBERS                               | MALE<br>FEMALE                  | 2,376 (73.63%)<br>851 (26.37%) |
| DROPPED MEMBERS   |     |                                                | NON BINARY PREFER NOT TO ANSWER | 0 (0.00%)<br>0 (0.00%)         |
| DECEASED          | 23  |                                                | THE ENTITY TO ANOWER            | 0 (0.0070)                     |
| CLUB CANCELLED    | 197 | CLICK HE